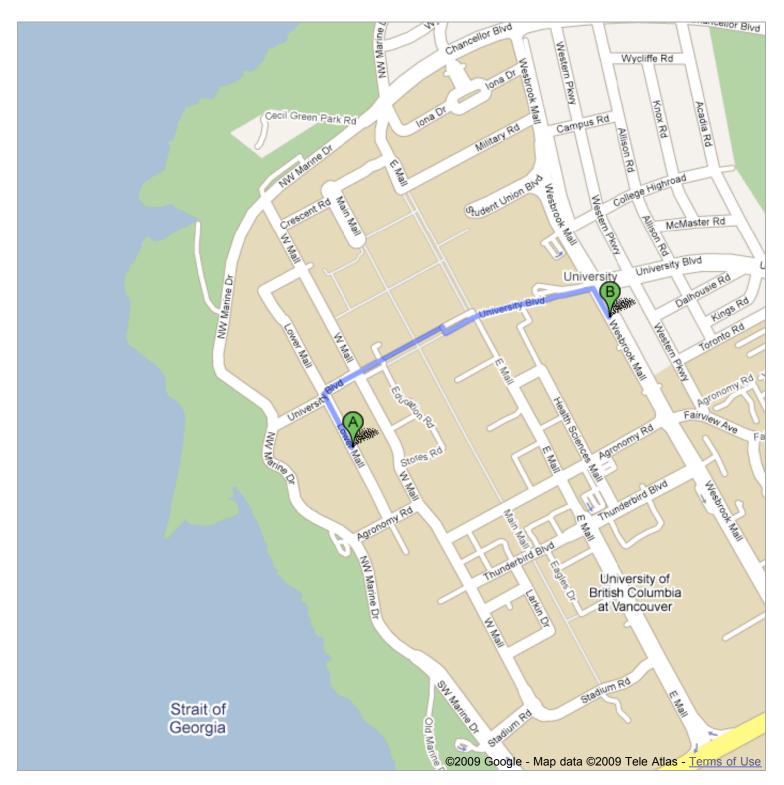

## Directions to 2151 Wesbrook Mall, Greater Vancouver A, BC, Canada

1.1 km - about 14 mins

| P 2205 Lower Mall, Greater Vancouver A, BC, Canada    |    |                                                                     |                                  |
|-------------------------------------------------------|----|---------------------------------------------------------------------|----------------------------------|
|                                                       | 1. | Head northwest on Lower Mall toward University Blvd<br>About 2 mins | go 0.2 km<br>total 0.2 km        |
| L,                                                    | 2. | Turn right at University Blvd<br>About 5 mins                       | go 0.4 km<br>total 0.6 km        |
| Ŋ                                                     | 3. | Turn <b>right</b> to stay on <b>University Blvd</b>                 | go <b>19 m</b><br>total 0.6 km   |
| ٦                                                     | 4. | Turn left to stay on University Blvd<br>About 6 mins                | go <b>0.5 km</b><br>total 1.0 km |
| Ļ                                                     | 5. | Turn right at Wesbrook Mall About 1 min                             | go <b>0.1 km</b><br>total 1.1 km |
| P 2151 Wesbrook Mall, Greater Vancouver A, BC, Canada |    |                                                                     |                                  |